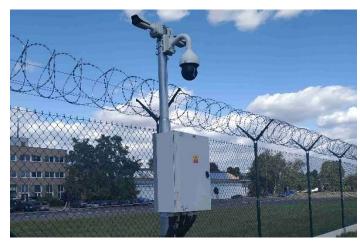

## Perimeter security of the military airport

Time of construction: 2018-2021

Localisation: Prague (Kbely)

**Investor:** Ministry of Defense of the Czech Republic

Scope of works:

- Construction of mechanical fencing, turnstiles and barriers
- Construction of custom rolling gates up to 42 meters wide
- Fence and underground perimeter detection system (Peridect)
- Verifications cameras, access control and intruder alert security systems
- Complete infrastructure of power supply and data communications
- Building a supervisory workplace with the C4 control desk system

## Main project data:

| Length of perimeter security | 1700 m fence, 1200 m underground    |
|------------------------------|-------------------------------------|
| Integrated technologies      | Perimetr, VSS, ACS, I&HAS, intercom |
| Number of cameras installed  | 69 of which 12 PTZ                  |
| Integration control SW       | 3×vector, 3×system, 1456 elements   |