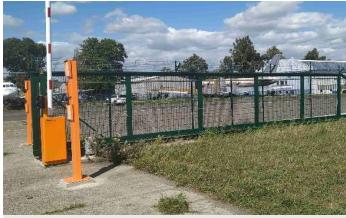

## Perimeter security of the military airport

Time of construction: 2018-2021

Localisation: Prague (Kbely)

**Investor:** Ministry of Defense of the Czech Republic

Scope of works:

- Construction of mechanical fencing, turnstiles and barriers
- Construction of custom rolling gates up to 42 meters wide
- Fence and underground perimeter detection system (Peridect)
- Verifications cameras, access control and intruder alert security systems
- Complete infrastructure of power supply and data communications
- Building a supervisory workplace with the C4 control desk system